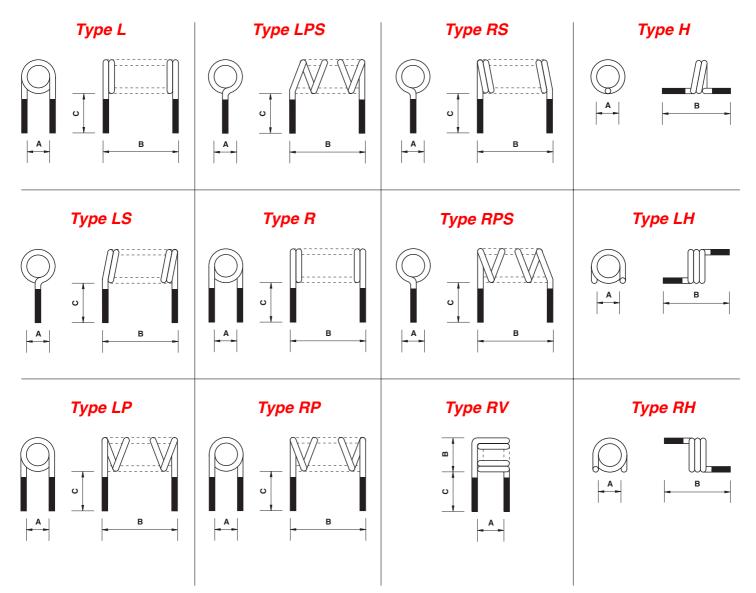

Maximum Q
- # Leaded or smd

Type SC air-cored inductors are manufactured to custom specifications with a unique part number and drawing to identify the final design. These precision wound components may be wound with an internal diameter from 0.3mm producing nH inductance values. The aircore produces very stable high Q inductance from a miniature component particularly suitable for high frequency applications.

## Ordering information

Type SC spring coils may be ordered using the following TFC part number or referenced to a specific customer drawing as required.

TFC Part No ----- SC 0.6 A 2.5 C R

SC ----- Type SC spring coil

**0.6** ----- Wire diameter(mm)

A ----- Coil inside diameter(mm)

2.5 ----- No. of turns

C ----- Lead length

R ----- Winding type

## Standard winding types