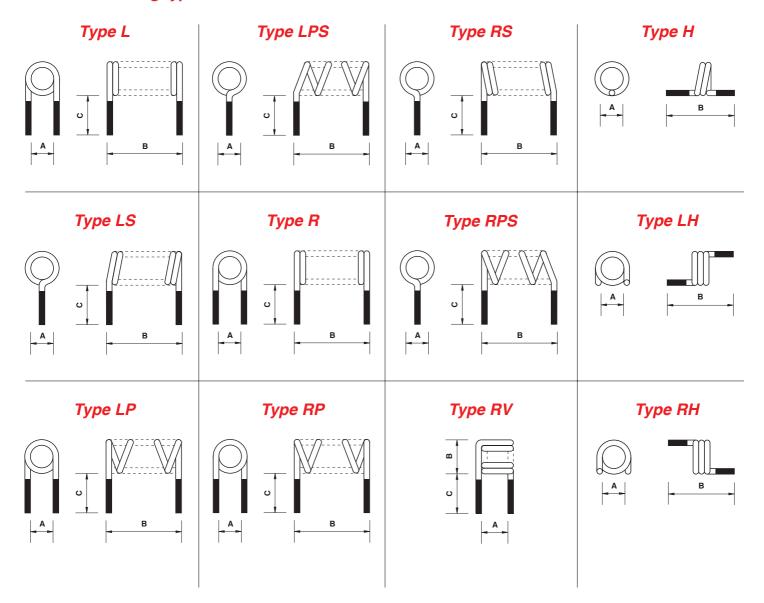

r wire
- # Maximum Q
- # Leaded or smd

Type SC air-cored inductors are manufactured to custom specifications with a unique part number and drawing to identify the final design. These precision wound components may be wound with an internal diameter from 0.3mm producing nH inductance values. The aircore produces very stable high Q inductance from a miniature component particularly suitable for high frequency applications.

## Ordering information

Type SC air coils may be ordered using the following TFC part number or referenced to a specific customer drawing as required.

TFC Part No ----- SC 0.6 A 2.5 C R

SC ----- Type SC air coil

0.6 ----- Wire diameter(mm)

A ----- Coil inside diameter(mm)

2.5 ----- No. of turns

C ----- Lead length

R ----- Winding type

## Standard winding types